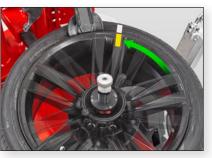

#### Split bead roller system

- Direct indention speeds bead-breaking on all tires
- Quickly demount bottom bead with lower roller
- ✓ Match-mounting made easy