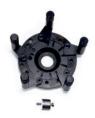

### Flange plate for chrome-clad and reverse wheels RP6-G1000A87

Useful for chrome-clad wheels and/or reverse wheels where maximum finish protection is needed.