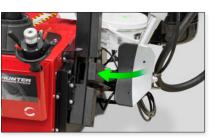

#### PowerOut<sup>™</sup> bead loosener

- Ergonomic control handle makes operation easy
- Wheel protection sleeve included

- Eliminate vibration problems
- Reduce comebacks
- Increase customer satisfaction