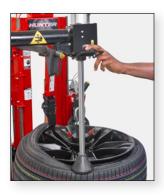

#### PowerOut<sup>™</sup> bead loosener

- Ergonomic control handle makes operation easy
- Wheel protection sleeve included

- Eliminate vibration problems
- Reduce comebacks
- Increase customer satisfaction