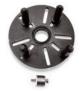

## Flange plate for chrome-clad wheels RP6-G1000A123

Be sure to check out

Hunter Engineering.

other literature for more quality products from

Simplified flange plate for chrome-clad wheels only.

**19.5" adaptor 20-2341-1** Adapts large center-bore wheels to center-clamp tire changers.