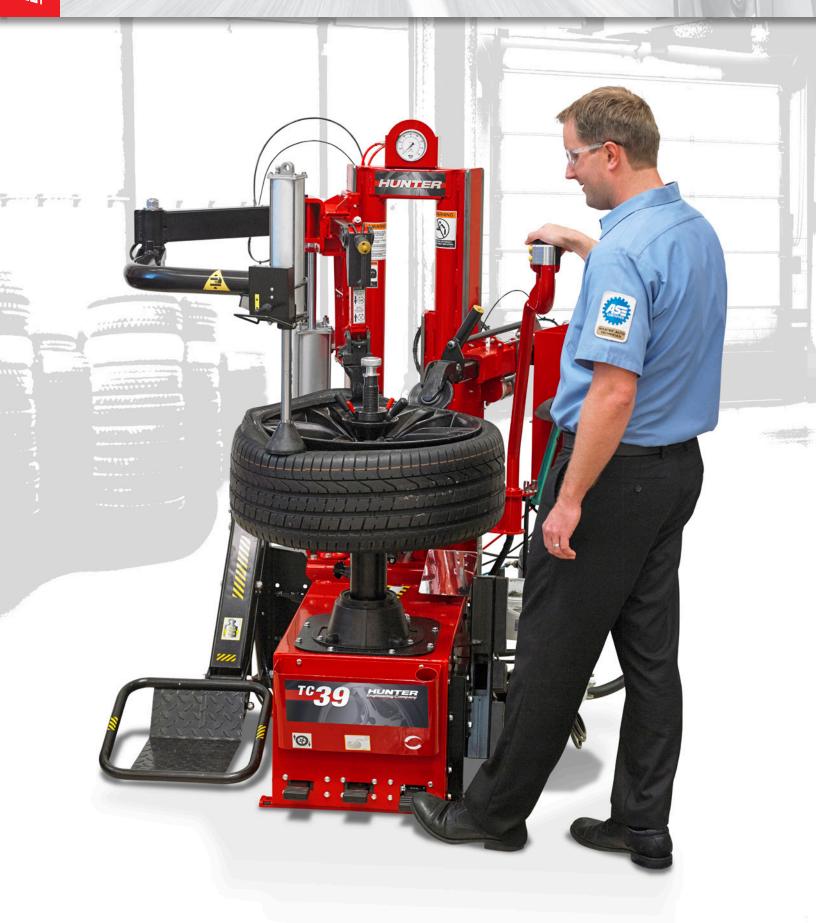

#### **Center-clamp system**

- ✓ Simple clamping technique
- ✓ Cam action multiplies clamping force
- ✓ Three height positions