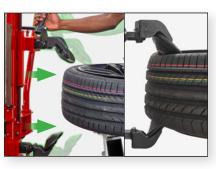

#### Two mount head options

#### PATENTED TC39

#### Leverless

- Positions bead without levers
- Prevents damage to tire and rim
- Quick and easy

#### TC37

#### Traditional

- Polymer construction prevents damage to tire and rim
- Vertical locking head protects wheel face