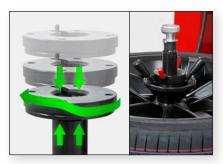

#### Match-mounting & bead massage made easy

The bead rollers safely hold the tire stationary while the rim is rotated to complete match-mounting.

#### Split bead roller system

- Direct indention speeds bead-breaking on all tires
- Quickly demount bottom bead with lower roller
- ✓ Match-mounting made easy