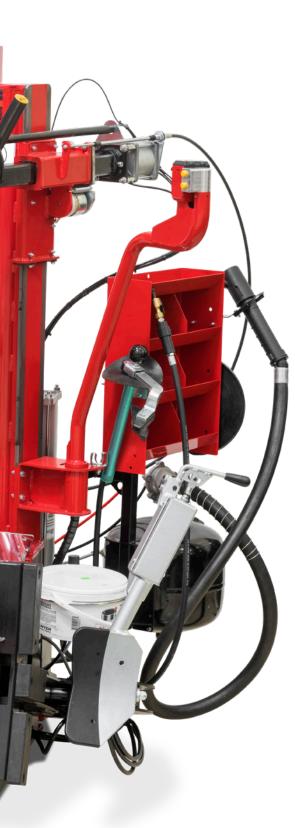

#### standard Bead press arm

 Assists mounting difficult assemblies

#### Motor and drive

0-14 rpm variable clockwise speed,
7 rpm counter-clockwise speed

10

✓ 867 ft-lbs. of torque

#### **Blast inflation**

 Directs bursts of compressed air to easily seat the bead

#### Single pendant control

- ✓ Simple intuitive operation
- ✓ All controls at fingertips

#### **Center-clamp system**

- ✓ Simple clamping technique
- ✓ Cam action multiplies clamping force
- ✓ Three height positions

#### PowerOut<sup>™</sup> bead loosener

- Ergonomic control handle makes operation easy
- Wheel protection sleeve included

- Eliminate vibration problems
- Reduce comebacks
- Increase customer satisfaction