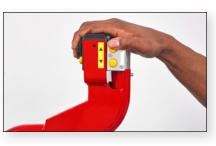

#### Two mount head options

#### PATENTED TC39

#### Leverless

- Positions bead without levers
- Prevents damage to tire and rim
- Quick and easy

#### TC37

#### Traditional

- Polymer construction prevents damage to tire and rim
- Vertical locking head protects wheel face