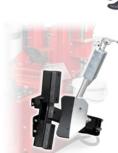

#### Wheel lift package 20-3442-1

Optional wheel lift eases servicing of large assemblies. Allows for more careful handling of expensive wheels.

#### PowerOut<sup>™</sup> bead loosener 20-3443-1

Offers powerful traditional beadbreaking

www.hunter.com

Form CB07529-00, 08/22 Supersedes Form 7529-T, 10/19